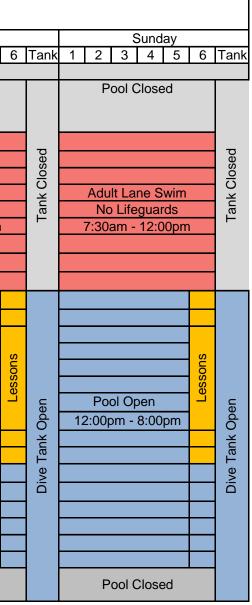

|         |                         |             |                   |             | Pool Sch                | edu         | ıle May 27th - Jı | ıne         | 2nd                     |        |                 |     |
|---------|-------------------------|-------------|-------------------|-------------|-------------------------|-------------|-------------------|-------------|-------------------------|--------|-----------------|-----|
|         | Monday                  | Tuesday     | Wednesday         |             | Thursday                |             | Friday            |             | Saturday                |        |                 |     |
| Lanes   |                         | Tank        | 1 2 3 4 5 6       | Tank        |                         | Tank        | 1 2 3 4 5 6       | Tank        |                         | Tank   | 1 2 3 4         | 5 ( |
|         | Pool Closed             |             |                   |             | Pool Closed             |             |                   | 1           | Pool Closed             |        |                 |     |
| 6:00am  |                         |             | Pool Closed       |             |                         |             | Pool Closed       |             |                         |        | Pool Close      | d   |
| 6:30am  | Marlins 6:15am - 7:30am |             |                   |             | Marlins 6:15am - 7:30am |             |                   |             | Marlins 6:15am - 7:30am |        |                 |     |
| 7:00am  |                         |             |                   |             |                         |             |                   |             |                         |        |                 |     |
| 7:30am  |                         |             |                   |             |                         |             |                   |             |                         |        |                 |     |
| 8:00am  |                         |             |                   |             |                         |             |                   |             |                         |        |                 |     |
| 8:30am  |                         |             |                   |             |                         |             |                   |             |                         |        |                 |     |
| 9:00am  |                         | 7           |                   |             | -                       |             |                   |             |                         | 75     | Adult Lane Sv   |     |
| 9:30am  |                         | sec         |                   | sec         |                         | Tank Closed |                   | sec         |                         | Closed | No Lifeguard    |     |
| 10:00am |                         | Clo         |                   | 00          |                         | 8           |                   | 80          |                         | 8      | 7:30am - 12:00  | 0pm |
| 10:30am | Adult Lane Swim         | ) لا ر      | Adult Lane Swim   | ېد<br>۲     | Adult Lane Swim         | ž           | Adult Lane Swim   | ېد<br>۲     | Adult Lane Swim         | ¥      |                 |     |
| 11:00am | No Lifeguards           | Tank Closed | No Lifeguards     | Tank Closed | No Lifeguards           | Tai         | No Lifeguards     | Tank Closed | No Lifeguards           | Tank   |                 |     |
| 11:30am | 7:30am - 3:00pm         |             | 7:30am - 3:00pm   |             | 7:30am - 3:00pm         |             | 7:30am - 3:00pm   |             | 7:30am - 3:00pm         |        |                 |     |
| 12:00pm |                         |             |                   |             |                         |             |                   |             |                         |        |                 |     |
| 12:30pm |                         |             |                   |             |                         |             |                   |             |                         |        |                 |     |
| 1:00pm  |                         |             |                   |             |                         |             |                   |             |                         |        |                 |     |
| 1:30pm  |                         |             |                   |             |                         |             |                   |             |                         |        |                 |     |
| 2:00pm  |                         |             |                   |             |                         |             |                   |             |                         |        |                 | 9   |
| 2:30pm  |                         |             |                   |             |                         |             |                   |             |                         |        |                 |     |
| 3:00pm  | Pool Open               |             | Pool Open         |             | Pool Open               |             | Pool Open         |             | Pool Open               |        | Pool Open       | -   |
| 3:30pm  |                         |             |                   |             |                         |             |                   |             |                         |        | 12:00pm - 8:00p | om  |
| 4:00pm  | Lessons                 |             | Lessons           |             | Lessons                 |             | Lessons           |             | Lessons                 |        |                 |     |
| 4:30pm  |                         | en          | c                 | en          |                         | eD          | c                 | eu          |                         | eD     |                 |     |
| 5:00pm  | Marlins Swim Team       | Open        | Marlins Swim Team | Open        | Marlins Swim Team       | Open        | Marlins Swim Team | Open        | Marlins Swim Team       | Open   |                 |     |
| 5:30pm  | 4:00pm - 8:00pm         | , kr        | 4:00pm - 8:00pm   | h (         | 4:00pm - 8:00pm _       | ž           | 4:00pm - 8:00pm   | - YC        | 4:00pm - 8:00pm         | ž      |                 |     |
| 6:00pm  | 4:00pm - 8:00pm         | Tai         | 4:00pm - 8:00pm   | Tank        | 4:00pm - 8:00pm         | Tank        |                   | Tank        | 4:00pm - 8:00pm         | Tank   |                 |     |
| 6:30pm  |                         | Dive Tank   |                   | Dive        |                         | Dive        |                   | Dive        |                         | Dive   |                 |     |
| 7:00pm  | Div                     | Di          | Ō                 | Ō           | Lane                    | ā           |                   | Ō           | Lane                    | D      |                 |     |
| 7:30pm  |                         |             |                   |             | Ľ                       |             |                   |             |                         |        |                 |     |
| 8:00pm  | Pool Closed             |             | Pool Closed       |             | Pool Closed             |             | Pool Closed       |             | Pool Closed             |        | Pool Close      | d   |
| 8:30pm  |                         |             |                   |             |                         |             |                   |             |                         |        |                 |     |
| 9:00pm  | l                       |             |                   |             |                         |             |                   |             |                         |        |                 |     |