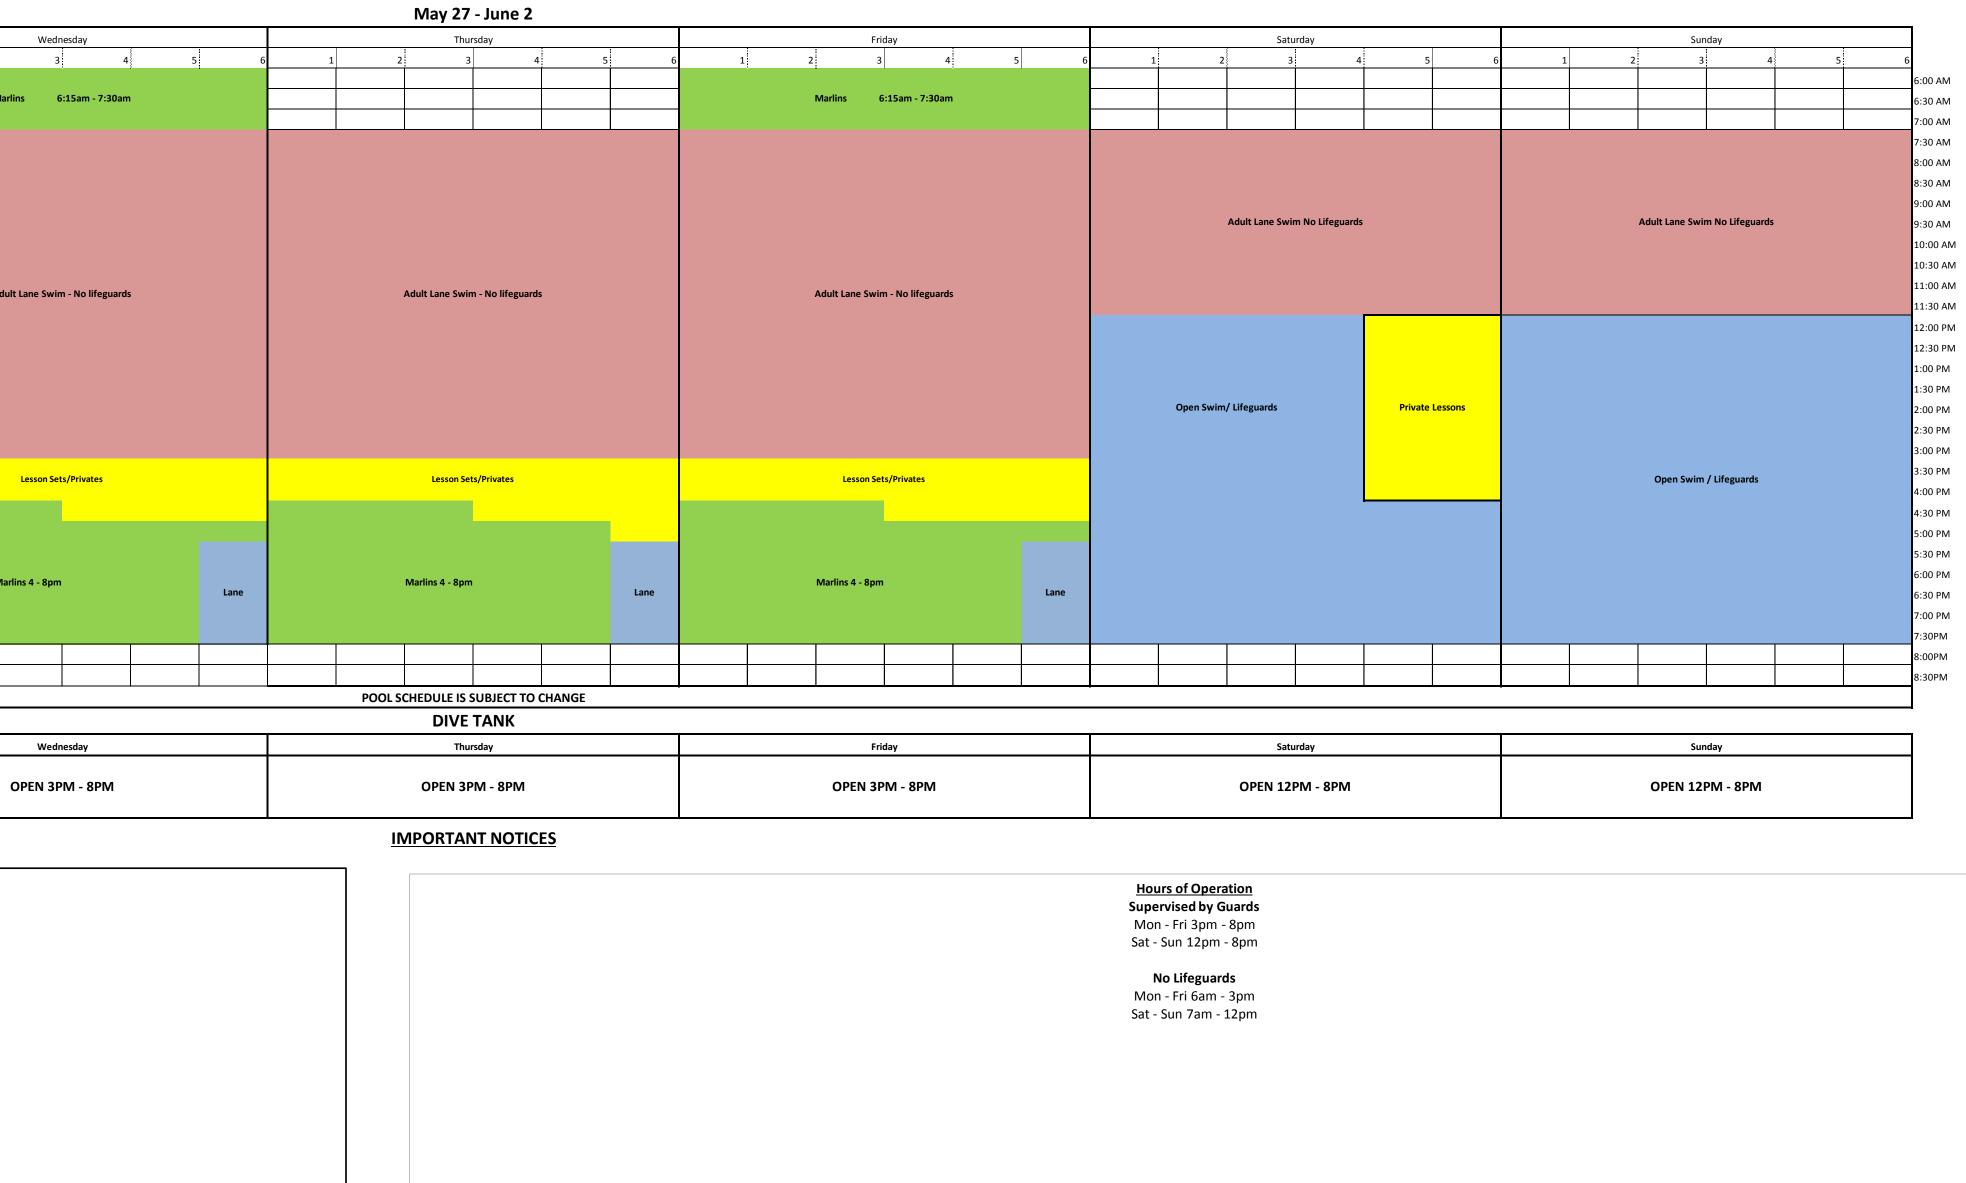

|                    | Monday                 |   |                                       |  |                                       |                                       |         | Tuesday                         |  |  |   |   |           |                           | Wednesday     |            |  |  |
|--------------------|------------------------|---|---------------------------------------|--|---------------------------------------|---------------------------------------|---------|---------------------------------|--|--|---|---|-----------|---------------------------|---------------|------------|--|--|
|                    | 1                      | 2 |                                       |  | 5                                     | 6                                     | 1       | 2                               |  |  | 5 | e | 5 1       |                           | 2             | 3          |  |  |
| 6:00 AM            |                        |   |                                       |  |                                       |                                       |         |                                 |  |  |   |   |           | ,                         | ·             | , i        |  |  |
| 6:30 AM            |                        |   |                                       |  |                                       |                                       |         |                                 |  |  |   |   |           |                           | Marlins       | 6:15am - 7 |  |  |
| 7:00 AM            |                        |   |                                       |  |                                       |                                       |         |                                 |  |  |   |   |           |                           |               |            |  |  |
| 7:30 AM            |                        |   |                                       |  |                                       |                                       |         |                                 |  |  |   |   |           |                           |               |            |  |  |
| 8:00 AM            |                        |   |                                       |  |                                       |                                       |         |                                 |  |  |   |   |           |                           |               |            |  |  |
| 8:30 AM            |                        |   |                                       |  |                                       |                                       |         |                                 |  |  |   |   |           |                           |               |            |  |  |
| 9:00 AM            |                        |   |                                       |  |                                       |                                       |         |                                 |  |  |   |   |           |                           |               |            |  |  |
| 9:30 AM            |                        |   |                                       |  |                                       |                                       |         |                                 |  |  |   |   |           |                           |               |            |  |  |
| 10:00 AM           |                        |   |                                       |  |                                       |                                       |         | Adult Lane Swim - No lifeguards |  |  |   |   |           | Adult Lane Swim - No life |               |            |  |  |
| 10:30 AM           |                        |   |                                       |  |                                       |                                       |         |                                 |  |  |   |   |           |                           |               |            |  |  |
| 11:00 AM           |                        |   |                                       |  |                                       |                                       |         |                                 |  |  |   |   |           |                           |               |            |  |  |
| 11:30 AM           |                        |   |                                       |  |                                       |                                       |         |                                 |  |  |   |   |           |                           |               |            |  |  |
| 12:00 PM           |                        |   |                                       |  |                                       |                                       |         |                                 |  |  |   |   |           |                           |               |            |  |  |
| 12:30 PM           |                        |   |                                       |  |                                       |                                       |         |                                 |  |  |   |   |           |                           |               |            |  |  |
| 1:00 PM            |                        |   |                                       |  |                                       |                                       |         |                                 |  |  |   |   |           |                           |               |            |  |  |
| 1:30 PM            |                        |   |                                       |  |                                       |                                       |         |                                 |  |  |   |   |           |                           |               |            |  |  |
| 2:00 PM<br>2:30 PM |                        |   |                                       |  |                                       |                                       |         |                                 |  |  |   |   |           |                           |               |            |  |  |
| 3:00 PM            |                        |   |                                       |  |                                       |                                       |         |                                 |  |  |   |   |           |                           |               |            |  |  |
| 3:30 PM            |                        |   |                                       |  |                                       |                                       |         |                                 |  |  |   |   |           |                           |               |            |  |  |
| 4:00 PM            | Open Swim / Lifeguards |   |                                       |  |                                       |                                       |         | Lesson Sets/Privates            |  |  |   |   |           | Lesson Sets/Privates      |               |            |  |  |
| 4:30 PM            |                        |   |                                       |  |                                       |                                       |         |                                 |  |  |   |   |           |                           |               |            |  |  |
| 5:00 PM            |                        |   |                                       |  |                                       |                                       |         |                                 |  |  |   |   |           |                           |               |            |  |  |
| 5:30 PM            |                        |   |                                       |  |                                       |                                       |         |                                 |  |  |   |   |           |                           |               |            |  |  |
| 6:00 PM            |                        |   |                                       |  |                                       |                                       |         |                                 |  |  |   |   |           |                           |               |            |  |  |
| 6:30 PM            |                        |   |                                       |  |                                       |                                       |         | Marlins 4 - 8pm                 |  |  |   |   |           |                           | Marlins 4 - 8 | pm         |  |  |
| 7:00 PM            |                        |   |                                       |  |                                       |                                       |         |                                 |  |  |   |   |           |                           |               |            |  |  |
| 7:30PM             |                        |   |                                       |  |                                       |                                       |         |                                 |  |  |   |   |           |                           |               |            |  |  |
| 8:00PM             |                        |   |                                       |  |                                       |                                       |         |                                 |  |  |   |   |           |                           |               |            |  |  |
| 8:30PM             |                        |   |                                       |  |                                       |                                       |         |                                 |  |  |   |   |           |                           |               |            |  |  |
|                    |                        |   | · · · · · · · · · · · · · · · · · · · |  | · · · · · · · · · · · · · · · · · · · | · · · · · · · · · · · · · · · · · · · |         |                                 |  |  |   |   |           |                           |               |            |  |  |
|                    |                        |   |                                       |  |                                       |                                       |         |                                 |  |  |   |   |           |                           |               |            |  |  |
|                    | Monday                 |   |                                       |  |                                       |                                       | Tuesday |                                 |  |  |   |   | Wednesday |                           |               |            |  |  |
|                    |                        |   |                                       |  |                                       |                                       |         |                                 |  |  |   |   |           |                           |               |            |  |  |

OPEN 3PM - 8PM

| SWIM | PROGRAMS |
|------|----------|
|      |          |

OPEN 3PM - 8PM

<u>Lesson Sets</u> Start May 21, Mon - Fri 330pm - 500pm Sea Otter, Salamander 330-4pm Sunfish, Crocodile, Whale 4pm - 430pm Red Cross 1, 2 & 3 4pm - 430

> <u>Privates</u> Mon - Fri 330pm - 5pm Sat 12pm - 5pm

> > Marlins

Mon - Fri 615am - 730am Mon - Fri 4pm - 8pm