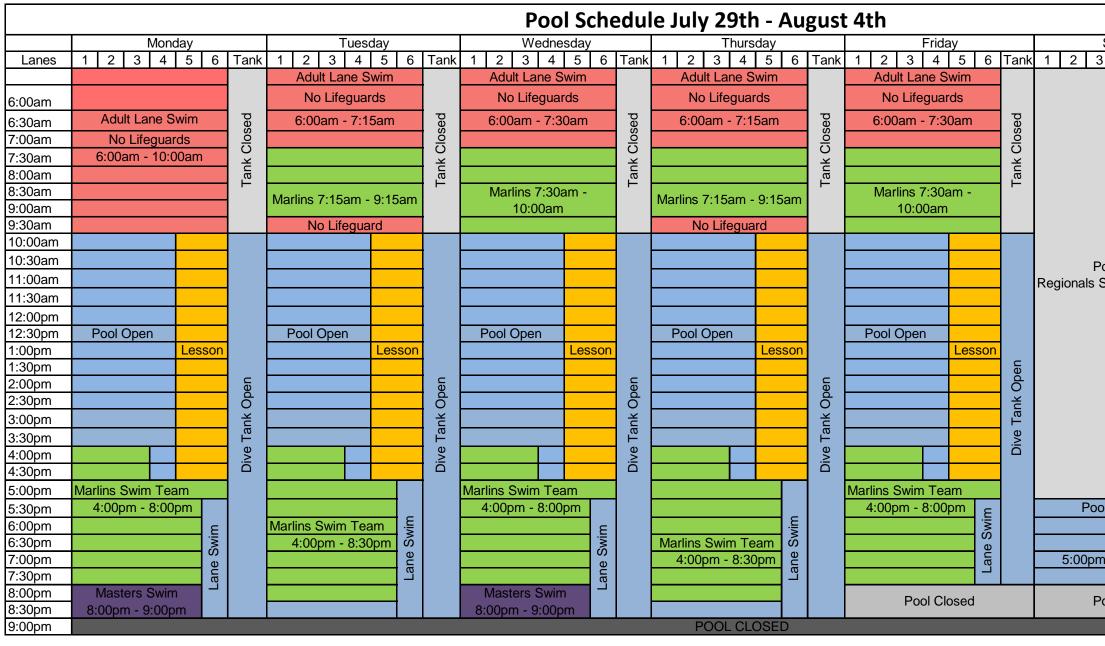

| POOL INFORMATION AND DETAILS                                 |                                                                                                                                                      |  |  |  |  |
|--------------------------------------------------------------|------------------------------------------------------------------------------------------------------------------------------------------------------|--|--|--|--|
|                                                              |                                                                                                                                                      |  |  |  |  |
|                                                              | Mon, Wed & Fri - Lane swim is closed from 5pm - 5:30pm                                                                                               |  |  |  |  |
|                                                              | Pool hours are weather dependent. The Club will make a decision 2 hours prior to opening, Due to weather changes, the pool may be closed earlier the |  |  |  |  |
| Please call Member Services if you are unsure. 604 985 4135. |                                                                                                                                                      |  |  |  |  |
|                                                              | Monday to Thursday Pool Open 10:00am - 9:00pm Friday to Sunday Pool Open 10:00am - 8:00pm                                                            |  |  |  |  |
|                                                              | Lane swim equipment for adults is kept by guard office and can be signed out at the front desk                                                       |  |  |  |  |
|                                                              | Marlins Regional Swim Meet POOL CLOSED 6:00am - 5:00pm August 3rd and August 4th                                                                     |  |  |  |  |
|                                                              |                                                                                                                                                      |  |  |  |  |

| 3 4 5 6 Tank 1 2 3 4 5 6 Tank   Pool Closed<br>Swim Meet 6:00am<br>5:00pm - Pool Closed<br>Regionals Swim Meet 6:00am -<br>5:00pm - - - - - - - - - - - - - - - - - - - - - - - - - - - - - - - - - - - - - - - - - - - - - - - - - - - - - - - - - - - - - - - - - - - - - - - - - - - - - - - - - - - - - - - - - - - - - - - - - - | Saturday    |          | Sunday                    |         |
|---------------------------------------------------------------------------------------------------------------------------------------------------------------------------------------------------------------------------------------------------------------------------------------------------------------------------------------|-------------|----------|---------------------------|---------|
| Pool Closed<br>Swim Meet 6:00am -<br>5:00pm - Regionals Swim Meet 6:00am -<br>5:00pm - 5:00pm - 5:00pm -<br>9<br>                                                                                                                                                                                                                     |             | Tank     |                           | Tank    |
| m - 8:00pm L T T T T T T T T T T T T T T T T T T                                                                                                                                                                                                                                                                                      |             | )am -    | Regionals Swim Meet 6:00a | am -    |
|                                                                                                                                                                                                                                                                                                                                       | ol Open     | en       | Pool Open                 | en      |
| Pool Closed Pool Closed                                                                                                                                                                                                                                                                                                               | m - 8:00pm  | Tank Opt | 5:00pm - 8:00pm           | Tank Op |
|                                                                                                                                                                                                                                                                                                                                       | Pool Closed |          | Pool Closed               |         |