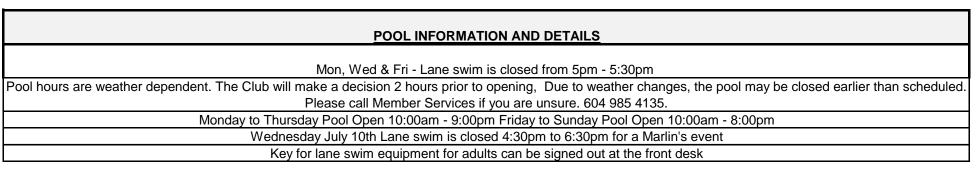

|         |                                                 |        |                                   |              |             |                                  |                 | Pool Sc | ched                    | lule July 8t    | :h - Ju     | ly 1             | 4th          |          |                                                 |                  |          |                  |                  |                      |
|---------|-------------------------------------------------|--------|-----------------------------------|--------------|-------------|----------------------------------|-----------------|---------|-------------------------|-----------------|-------------|------------------|--------------|----------|-------------------------------------------------|------------------|----------|------------------|------------------|----------------------|
|         | Monday                                          |        |                                   | Tuesday      |             |                                  | Wednesday       |         |                         | Thursday        |             |                  | Friday       |          |                                                 | Saturday         |          |                  | Sunday           |                      |
| Lanes   | 1 2 3 4                                         | 5 6    | Tank                              | 1 2 3        | 4 5         | 6 Tank                           | ( 1 2 3 4       | 4 5 6   | Tank                    | 1 2 3 4         | 5 6         | Tank             | 1 2 3 4      | 5 6      | Tank                                            | 1 2 3 4 5        | 6        | Tank             |                  | 6 Tank               |
|         | Adult Lane Swim  No Lifeguards 6:00am - 10:00am |        |                                   | Adult La     | ne Swim     |                                  | Adult Lane      | Swim    |                         | Adult Lane S    | Swim        |                  | Adult Lane S | Swim     |                                                 |                  |          |                  |                  |                      |
| 6:00am  |                                                 |        | No Lifeguards<br>6:00am - 7:15am  |              |             | No Lifeguards<br>6:00am - 7:30am |                 | Closed  | No Lifegua              |                 |             | No Lifegua       |              |          |                                                 |                  |          |                  |                  |                      |
| 6:30am  |                                                 |        |                                   |              | Tank Closed |                                  |                 |         | 6:00am - 7:15am         |                 | Tank Closed | 6:00am - 7:30am  |              | k Closed | Adult Lane Swim  No Lifeguards 6:00am - 10:00am |                  | k Closed | Adult Lane Swim  | Close            |                      |
| 7:00am  |                                                 |        |                                   |              | SO:         |                                  |                 |         |                         |                 |             |                  |              |          |                                                 |                  |          | No Lifeguards    |                  |                      |
| 7:30am  |                                                 |        |                                   |              | Α           |                                  |                 | Α       |                         |                 |             |                  |              |          |                                                 |                  |          | 6:00am - 10:00am |                  |                      |
| 8:00am  |                                                 |        | a_<br>a_                          |              |             | a' a                             |                 |         | Tank                    |                 |             | a'               |              |          | Tank                                            |                  |          | Tank             |                  | Tank                 |
| 8:30am  |                                                 |        | Marlins 7:15am - 9:15am           |              |             | Marlins 7:30am -                 |                 |         | Marlins 7:15am - 9:15am |                 |             | Marlins 7:30am - |              |          |                                                 |                  |          |                  |                  |                      |
| 9:00am  |                                                 |        |                                   |              |             | "                                | 10:00am         |         |                         |                 |             |                  | 10:00am      |          |                                                 |                  |          |                  |                  |                      |
| 9:30am  |                                                 |        |                                   | No Lifeguard |             |                                  |                 |         |                         | No Lifegua      | ard         |                  |              |          |                                                 |                  |          |                  |                  |                      |
| 10:00am |                                                 |        |                                   |              |             |                                  |                 |         | 4                       |                 |             |                  |              |          |                                                 |                  | ш        |                  |                  |                      |
| 10:30am |                                                 |        |                                   |              |             |                                  |                 |         |                         |                 |             |                  |              |          |                                                 |                  |          |                  |                  |                      |
| 11:00am |                                                 |        |                                   |              |             |                                  |                 |         |                         |                 |             |                  |              |          |                                                 |                  |          |                  |                  |                      |
| 11:30am |                                                 |        |                                   |              |             |                                  |                 |         |                         |                 |             |                  |              |          |                                                 |                  |          |                  |                  |                      |
| 12:00pm |                                                 |        |                                   |              |             |                                  |                 |         |                         |                 |             |                  |              |          |                                                 |                  |          |                  |                  |                      |
| 12:30pm | Pool Open                                       |        |                                   | Pool Ope     | n           |                                  | Pool Open       |         |                         | Pool Open       |             |                  | Pool Open    |          |                                                 | Pool Open        |          |                  | Pool Open        |                      |
| 1:00pm  |                                                 | Lesson |                                   |              | Lesso       | <mark>on</mark>                  |                 | Lesson  |                         |                 | Lesson      |                  |              | Lesson   |                                                 | 10:00am - 8:00pm |          |                  | 10:00am - 8:00pm |                      |
| 1:30pm  |                                                 |        |                                   |              |             |                                  |                 |         |                         |                 |             |                  |              |          | en                                              |                  | S        | eu               |                  | s<br>en              |
| 2:00pm  |                                                 |        | en                                |              |             | en _                             |                 |         | en e                    |                 |             | е́п              |              |          | Open                                            |                  | log<br>U | Open             |                  | nog do               |
| 2:30pm  |                                                 |        | Open                              |              |             | Open                             |                 |         | Open                    |                 |             | Open             |              |          | Tank                                            |                  | ess      | Tank             |                  | Lessons<br>Tank Open |
| 3:00pm  |                                                 |        | 숱                                 |              |             |                                  |                 |         | Tank                    |                 |             | Tank             |              |          |                                                 |                  | ] - [    | _a<br>L          |                  | Ta                   |
| 3:30pm  |                                                 |        | Dive Tank                         |              |             | Dive Tank                        |                 |         | _a<br>_                 |                 |             | Ta               |              |          | Dive                                            |                  |          | Dive             |                  | Dive                 |
| 4:00pm  |                                                 |        | <u>×</u>                          |              |             | <u>×</u>                         | Mini Marlins    |         | Dive                    |                 |             | Dive             |              |          |                                                 |                  |          |                  |                  |                      |
| 4:30pm  |                                                 |        |                                   |              |             |                                  | Marlin          |         |                         |                 |             |                  |              |          |                                                 |                  |          |                  |                  |                      |
| 5:00pm  | Marlins Swim Team                               |        |                                   |              |             | World Cup of Swimming            |                 |         |                         |                 |             | Marlins Swim Tea | am           |          |                                                 |                  |          |                  |                  |                      |
| 5:30pm  | 4:00pm - 8:00pm                                 |        |                                   |              |             | 4:30pm - 6:30pm                  |                 |         |                         |                 |             | 4:00pm - 8:00pm  |              |          |                                                 |                  |          |                  |                  |                      |
| 6:00pm  | E                                               |        | Marlins Swim Team 4:00pm - 8:30pm |              |             |                                  |                 |         |                         | Swim Team       |             |                  |              |          |                                                 |                  |          |                  |                  |                      |
| 6:30pm  |                                                 | Swim   |                                   | 4:00pm -     | 8:30pm      | o l                              |                 | ٦       |                         | Marlins Swim To |             |                  |              |          |                                                 |                  |          |                  |                  |                      |
| 7:00pm  |                                                 |        |                                   |              |             | ב<br>ב                           |                 | Swim    |                         | 4:00pm - 8:3    | and md0     |                  |              | Lane     |                                                 |                  |          |                  |                  |                      |
| 7:30pm  |                                                 | Lane   |                                   |              |             | ٥                                |                 |         |                         |                 |             |                  |              |          |                                                 |                  |          |                  |                  |                      |
| 8:00pm  | Masters Swim                                    |        |                                   |              |             |                                  | Masters Swim    |         |                         |                 |             | Pool Closed      |              |          | Pool Closed                                     |                  |          | Pool Closed      |                  |                      |
| 8:30pm  | 8:00pm - 9:00                                   | pm     |                                   |              |             |                                  | 8:00pm - 9:00pm |         |                         |                 |             |                  |              | 500/-01  |                                                 |                  |          |                  |                  |                      |
| 9:00pm  |                                                 |        |                                   |              |             |                                  |                 |         |                         | POOL CL         | OSED .      |                  |              |          |                                                 |                  |          |                  |                  |                      |