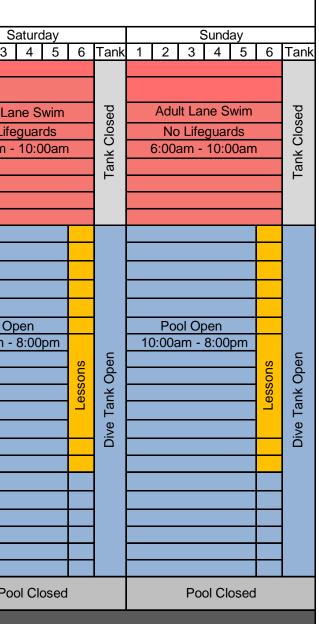

|                  |                  |        |             |                  |        |             | Pool Sch         | ed     | ule    | August 19th      | - A             | ugu         | st 25th          |         |             |           |  |  |
|------------------|------------------|--------|-------------|------------------|--------|-------------|------------------|--------|--------|------------------|-----------------|-------------|------------------|---------|-------------|-----------|--|--|
|                  | Monday           |        |             | Tuesday          |        |             | Wednesday        |        |        | Thursday         |                 |             | Friday           |         |             | S         |  |  |
| Lanes            | 1 2 3 4 5        | 6      | Tank        | 1 2 3 4 5        | 6      | Tank        | 1 2 3 4 5        | 6      | Tank   | 1 2 3 4 5        | 6               | Tank        | 1 2 3 4 5        | 6       | Tank        | 123       |  |  |
|                  |                  |        |             |                  |        |             |                  |        |        |                  |                 |             |                  |         |             |           |  |  |
| 6:00am           |                  |        |             |                  |        |             |                  |        |        |                  |                 |             |                  |         |             |           |  |  |
| 6:30am           | Adult Lane Swim  |        | eq          | Adult Lane Swim  |        | ed          | Adult Lane Swim  |        | Closed | Adult Lane Swim  |                 | ed          | Adult Lane Swim  |         | ed          | Adult La  |  |  |
| 7:00am           | No Lifeguards    |        | los         | No Lifeguards    |        | sol         | No Lifeguards    |        | los    | No Lifeguards    |                 | los         | No Lifeguards    |         | los         | No Life   |  |  |
| 7:30am           | 6:00am - 10:00am | ۱      | Tank Closed | 6:00am - 10:00am |        | Tank Closed | 6:00am - 10:00am | ו      | k C    | 6:00am - 10:00am | า               | Tank Closed | 6:00am - 10:00am | ١       | Tank Closed | 6:00am -  |  |  |
| 8:00am           |                  |        | [an         |                  |        | Lan         |                  |        | Tank   |                  |                 | [an         |                  |         | [an         |           |  |  |
| 8:30am           |                  |        |             |                  |        |             |                  |        |        |                  |                 |             |                  |         |             |           |  |  |
| 9:00am           |                  |        |             |                  |        |             |                  |        |        |                  |                 |             |                  |         |             |           |  |  |
| 9:30am           |                  |        |             |                  |        |             |                  |        |        |                  | _               |             |                  | -       |             |           |  |  |
| 10:00am          |                  |        |             |                  |        |             |                  |        |        |                  |                 |             |                  |         |             |           |  |  |
| 10:30am          |                  |        |             |                  |        |             |                  |        |        |                  |                 |             |                  |         |             |           |  |  |
| 11:00am          |                  |        |             |                  |        |             |                  |        |        |                  |                 |             |                  |         |             |           |  |  |
| 11:30am          |                  |        |             |                  |        |             |                  |        |        |                  |                 |             |                  |         |             |           |  |  |
| 12:00pm          |                  |        |             |                  |        |             |                  |        |        |                  |                 |             |                  |         |             |           |  |  |
| 12:30pm          | Pool Open        |        |             | Pool Open        |        |             | Pool Open        |        |        | Pool Open        |                 | Open        | Pool Open        |         |             | Pool Op   |  |  |
| 1:00pm           | 10:00am - 8:00pm |        |             | 10:00am - 8:00pm |        | _           | 10:00am - 8:00pm |        |        | 10:00am - 6:00pm |                 | ŏ           | 10:00am - 8:00pm |         | _           | 10:00am - |  |  |
| 1:30pm           |                  | SU     | _           |                  | SU     | per         |                  | SC     | _      |                  | SU              | ank         |                  | SU      | per         |           |  |  |
| 2:00pm           |                  | essons | per         |                  | essons | Õ           |                  | essons | Open   |                  | essons          | Ц<br>Ц      |                  | Lessons | Õ           |           |  |  |
| 2:30pm           |                  | Les    | 0           |                  | Lee    | Tank Open   |                  | Les    | 0<br>X |                  | Les             | Dive Tank   |                  | Les     | Tank Open   |           |  |  |
| 3:00pm           |                  |        | Tank Open   |                  |        | е           |                  |        | Tank   |                  |                 |             |                  |         | е           |           |  |  |
| 3:30pm<br>4:00pm |                  |        | еТ          |                  |        | Dive        |                  |        | еТ     |                  |                 |             |                  |         | Dive        |           |  |  |
| 4:00pm<br>4:30pm |                  |        | Dive        |                  |        |             |                  |        | Dive   |                  |                 |             |                  |         |             |           |  |  |
| 4.30pm<br>5:00pm |                  |        |             |                  |        |             |                  |        |        |                  |                 |             |                  |         |             |           |  |  |
| 5:00pm<br>5:30pm |                  |        |             |                  |        |             |                  |        |        |                  |                 |             |                  |         |             |           |  |  |
| 6:00pm           |                  |        |             |                  |        |             |                  |        |        |                  |                 |             |                  |         |             |           |  |  |
| 6:30pm           |                  |        |             |                  |        |             |                  |        |        |                  |                 |             |                  |         |             |           |  |  |
| 7:00pm           |                  |        |             |                  |        |             |                  |        |        | Pool Closed      |                 |             |                  |         |             |           |  |  |
| 7:30pm           |                  |        |             |                  |        |             |                  |        |        | Teen Swim        |                 |             |                  |         |             |           |  |  |
| 8:00pm           | Masters Swim     |        |             | Pool Closed      |        |             | Masters Swim     |        |        | 6:30pm - 9:00    | 6:30pm - 9:00pm |             |                  |         |             |           |  |  |
| 8:30pm           | 8:00pm - 9:00pm  |        |             |                  |        |             | 8:00pm - 9:00pm  |        |        |                  |                 |             | Pool Closed      |         |             | Poo       |  |  |
| 9:00pm           |                  |        |             |                  |        |             |                  |        |        | POOL CLOSE       | D               |             |                  |         |             |           |  |  |